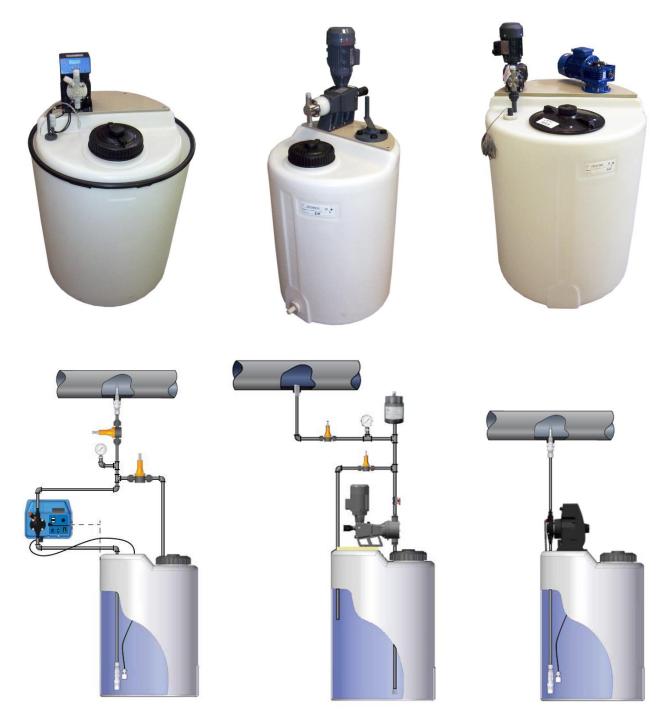

### **EXAMPLES OF COMPLETE DOSING SYSTEMS**

Composed of: Dosing Pump, Mixer, Tank complete with Tank Support, foot valve and else.