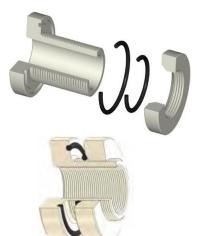

#### PP Opening for Water Flow with o-ring

| Fitting | DN mm | O-Ring | Code    |
|---------|-------|--------|---------|
| 1⁄2″    | 15    | FPM    | 1TRO002 |
| 1/2"    | 15    | EPDM   | 1TRO006 |
| 3⁄4″    | 20    | FPM    | 1TRO012 |
| 3⁄4″    | 20    | EPDM   | 1TRO011 |
| 1″      | 25    | FPM    | 1TRO003 |
| 1″      | 25    | EPDM   | 1TRO001 |
| 1¼"     | 32    | FPM    | 1TRO010 |
| 1¼"     | 32    | EPDM   | 1TRO009 |
| 1½"     | 40    | FPM    | 1TRO005 |
| 1½"     | 40    | EPDM   | 1TRO008 |
| 2″      | 50    | FPM    | 1TRO004 |
| 2″      | 50    | EPDM   | 1TRO007 |

\* Different types are available upon request.

Upon request, it could be complete with inlet or outlet ball valve.

**POLYETHYLENE TANKS** – series **DS** 