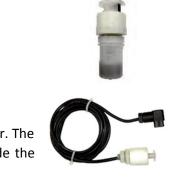

#### FOOT FILTER WITH LEVEL SWITCH:

PVDF and/or PP Foot Filter with ceramic ball valve, complete with level sensor.

#### **FLOATING LEVEL SWITCH:**

Floating Level Switch complete with plastic support to be linked to heavy foot filter. The foot filter weight allows to adjust the floating switch to the desired height inside the chemical tank.