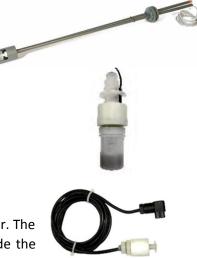

#### SUCTION LANCE:

Adjustable height PVC Suction Lance with foot valve/filter and float switch. From 35 to 130cm with 4x6 connections and 100cm with 10x14 connections.

#### FOOT FILTER WITH LEVEL SWITCH:

PVDF and/or PP Foot Filter with ceramic ball valve, complete with level sensor.

#### **FLOATING LEVEL SWITCH:**

Floating Level Switch complete with plastic support to be linked to heavy foot filter. The foot filter weight allows to adjust the floating switch to the desired height inside the chemical tank.