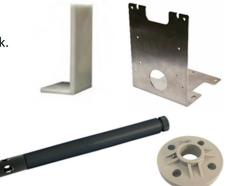

#### SUPPORT BRACKET

PE and Stainless Steel Support Brackets for foot mounting dosing pump on tank.

#### MIXERS

Fast or Slow Mixers, from 60cm to 150cm, shaft and impeller in stainless steel or PP covering a steel core (different materials are available upon request). Available also Manual Mixers in PVC, 60 or 80cm.