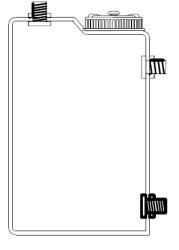

# **POLYETHYLENE TANKS –** series **DS**

Welldana Dosing Tanks are manufactured in linear Polyethylene/HDPE to provide containment of toxic liquids and are suitable for prolonged exposure to UV, are resistent to weather and degradation over time. They are FDA certified and are monobloc cast (made without welding) and are rotationally moulded.

Screwed, vented lids are supplied as standard with all tanks.

The tanks are supplied as standard in Natural White colour; different colours are available upon request.

The tanks are available with a number of accessories including PP Tank Support Plates, PP Inlet/Outlet Valves and Open Safety Bunds.

| DS    | LT    | Code    | Ømm  | Hmm  |
|-------|-------|---------|------|------|
| DS 05 | 60L   | 1SRB045 | 380  | 680  |
| DS 1  | 108L  | 1SRB002 | 470  | 680  |
| DS 2  | 230L  | 1SRB003 | 610  | 870  |
| DS 3  | 315L  | 1SRB004 | 680  | 960  |
| DS 5  | 530L  | 1SRB005 | 840  | 1065 |
| DS 10 | 1040L | 1SRB006 | 1000 | 1460 |