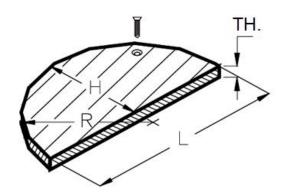

#### ACCESSORIES

PP Tank Support for motorized mixer and/or dosing pump

| For   | LT    | Code    | Lmm | H mm | R mm | TH. mm |
|-------|-------|---------|-----|------|------|--------|
| DS 05 | 60L   | 1ACS043 | 344 | 124  | 181  | 10     |
| DS 1  | 108L  | 1ACS027 | 425 | 205  | 213  | 10     |
| DS 2  | 230L  | 1ACS025 | 545 | 235  | 275  | 10     |
| DS 2  | 230L  | 1ACS056 | 545 | 235  | 275  | 20     |
| DS 3  | 315L  | 1ACS018 | 630 | 290  | 316  | 10     |
| DS 3  | 315L  | 1ACS057 | 630 | 290  | 316  | 20     |
| DS 5  | 530L  | 1ACS018 | 770 | 335  | 389  | 10     |
| DS 5  | 530L  | 1ACS058 | 770 | 335  | 389  | 20     |
| DS 10 | 1040L | 1ACS019 | 940 | 420  | 473  | 20     |