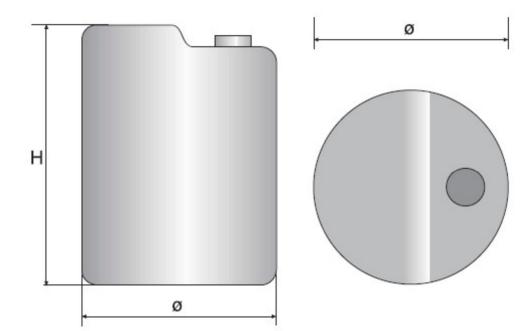

| DS    | LT    | Code    | Ømm  | Hmm  |
|-------|-------|---------|------|------|
| DS 05 | 60L   | 1SRB045 | 380  | 680  |
| DS 1  | 108L  | 1SRB002 | 470  | 680  |
| DS 2  | 230L  | 1SRB003 | 610  | 870  |
| DS 3  | 315L  | 1SRB004 | 680  | 960  |
| DS 5  | 530L  | 1SRB005 | 840  | 1065 |
| DS 10 | 1040L | 1SRB006 | 1000 | 1460 |

# **POLYETHYLENE TANKS –** series **DS**

Welldana Dosing Tanks are manufactured in linear Polyethylene/HDPE to provide containment of toxic liquids and are suitable for prolonged exposure to UV, are resistent to weather and degradation over time. They are FDA certified and are monobloc cast (made without welding) and are rotationally moulded.