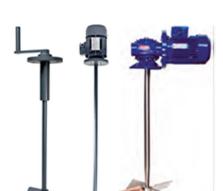

#### MIXERS

Fast or Slow Mixers, from 60cm to 150cm, shaft and impeller in stainless steel or PP covering a steel core (different materials are available upon request). Available also Manual Mixers in PVC, 60 or 80cm.