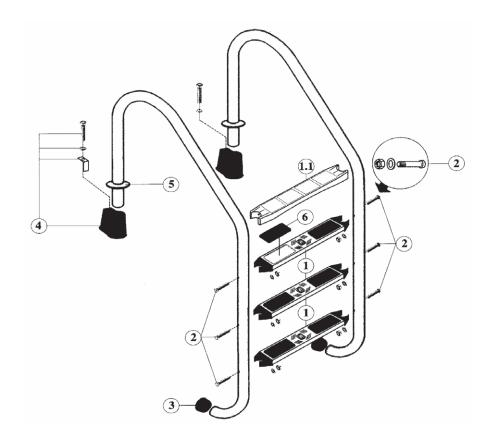

## **POOL LADDERS**

- Narrow deign.Standard design.2 piece design.

Pool ladder spare parts for all models.

| Part number |                           | Spare part number |
|-------------|---------------------------|-------------------|
| 01          | Steps (incl. nr. 06)      | 39-200003         |
| 02          | Screw kit, complete       | 39-200007         |
| 03          | Bumper                    | 39-200006         |
| 04          | Anchor kit complete       | 39-200008         |
| 04-1        | Anchor for wooden terrace | 39-200001         |
| 04-2        | Anchor with swingelement  | 39-200000         |
| 05          | Cover plate               | 39-200009         |
| 06          | Plate non-skid for step   | 39-200004         |