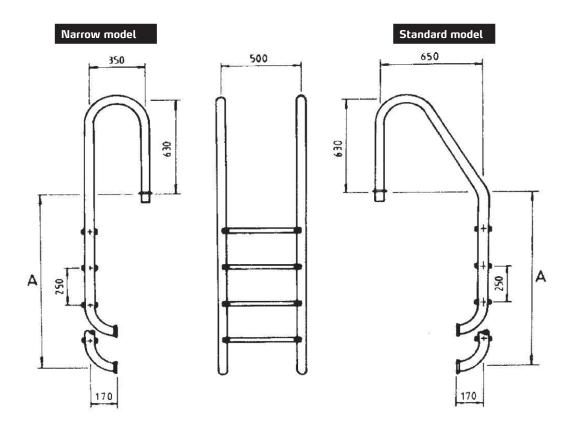

## **POOL LADDERS**

- Narrow design
- Standard design

The pool ladder are mounted into the floor by anchor kit and closed with a steel escusion.

| Models        | 2 steps | 3 steps | 4 steps | 5 steps |
|---------------|---------|---------|---------|---------|
| Pipe diameter | 43 mm   | 43 mm   | 43 mm   | 43 mm   |
| Α             | 700 mm  | 950 mm  | 1200 mm | 1450 mm |