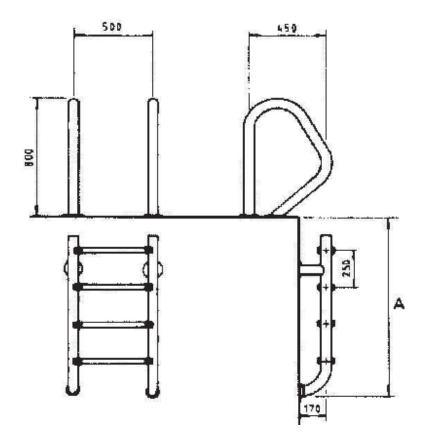

## **POOL LADDER - 2 PIECE MODEL**

- 2 piece model

The pool ladder are mounted into the floor by anchor kit. The 2 part models, are screwed into the floor and pool wall.

| Models        | 2 steps | 3 steps | 4 steps | 5 steps |
|---------------|---------|---------|---------|---------|
| Pipe diameter | 43 mm   | 43 mm   | 43 mm   | 43 mm   |
| А             | 700 mm  | 950 mm  | 1200 mm | 1450 mm |