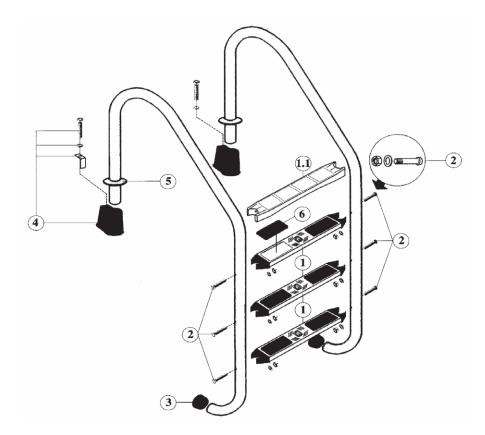

## **POOL LADDERS**

- Narrow deign.Standard design.2 piece design.

| Pool ladder | spare | parts | for | all | models. |
|-------------|-------|-------|-----|-----|---------|

| Part number |                           | Spare part number |
|-------------|---------------------------|-------------------|
| 01          | Steps (incl. nr. 06)      | 39-200003         |
| 02          | Screw kit, complete       | 39-200007         |
| 03          | Bumper                    | 39-200006         |
| 04          | Anchor kit complete       | 39-200008         |
| 04-1        | Anchor for wooden terrace | 39-200001         |
| 04-2        | Anchor with swingelement  | 39-200000         |
| 05          | Cover plate               | 39-200009         |
| 06          | Plate non-skid for step   | 39-200004         |