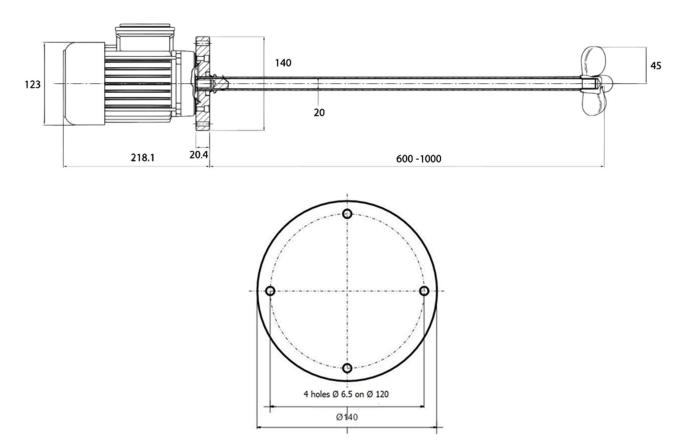

### **PRODUCT DESCRIPTION**

AF Mixers are motor driven high-speed mixers for small capacity tanks (up to 500 litres), with lengths from 600 to 1000 mm. shaft bearings sealed by a "V" ring to protect from external vapors. Shaft and impeller are in stainless steel 316L or PP covering a steel core. Impeller flow cone type. The motor is available as either 230-400V 50Hz three phase 0.18 kW 1400 rpm (4 pole) IP55 or 230V 50Hz single phase. These mixers include a PP support flange for tank mounting allowing for ease of installation.

#### DIMENSIONS

We reserve the right to make changes at any time without notice to colors, materials, specifications and models

Pompe Dosatrici – Metering Pumps