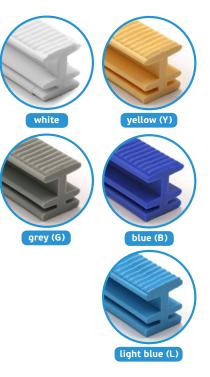

## Specifications:

- Material: Polypropylene.
- UV protection.
- Chemical resistance.
- Anti-slippery surface.
- Width: 180 mm, 240 mm, 300 mm.
- Height: 23 mm.
- Gap between the grates: 11,00 mm.
- Open area: 36%.
- Available colours: white, grey (G)\*, yellow (Y)\*, blue (B)\* and light blue (L)\*.

Colours

227