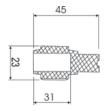

## Specifications:

- Material: Polypropylene.
- UV protection.
- Chemical resistance.
- Anti-slippery surface.
- Width: 180 mm, 240 mm, 300 mm.
- Height: 23 mm.
- Gap between the grates: 11,00 mm.
- Open area: 36%.
- Available colours: white, grey (G)\*, yellow (Y)\*, blue (B)\* and light blue (L)\*.