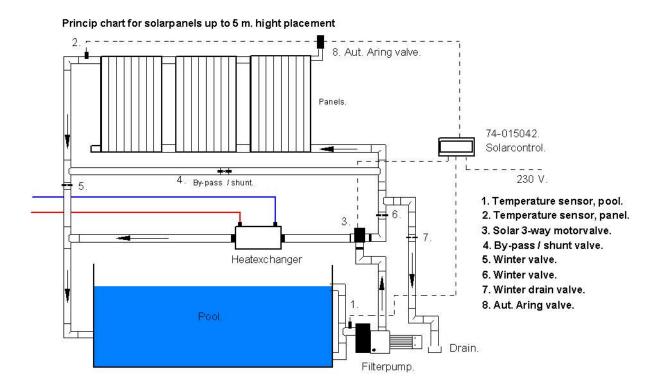

## 2. Installation principal.

The Airing valve has to be installed on the highest point.