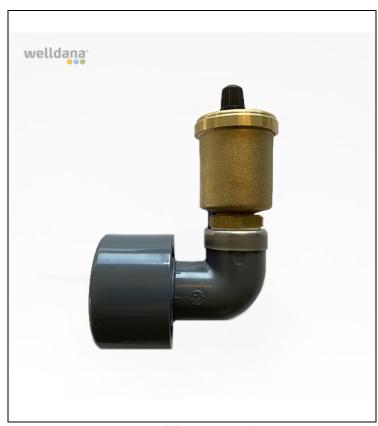

## Installation manual Aut. Airing valve. type 75-100103.

Airing valve for sunpanels.

## 1. Technical data.

| Technical specifications. |                   |
|---------------------------|-------------------|
| Max. pressure.            | 16 bar. / 232 PSI |
| Conection.                | ½" & 50 mm.       |
| Dirtfilter.               | No.               |
| Medie.                    | Vand.             |
| Double-acting.            | Yes.              |
| Material.                 | Brass & PVC.      |

The Airing valve comes with an adapter in 50mm. which fits the connection adapter type 75-500101 for the Solar® panels.

The hose clips is not include.