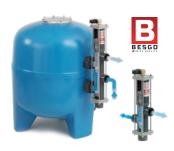

#### FILTRATION

Automatic control and management of the filtration system with notifications.

+ Variable speed pump monitoring and control

Automatic filter backwash control with **Besgo 5-way valve.** 

Also compatible with

Besgo 3-way valves

(automatic filter rinsing and
Eco Mode for overflow pools)

www.besgo.ch