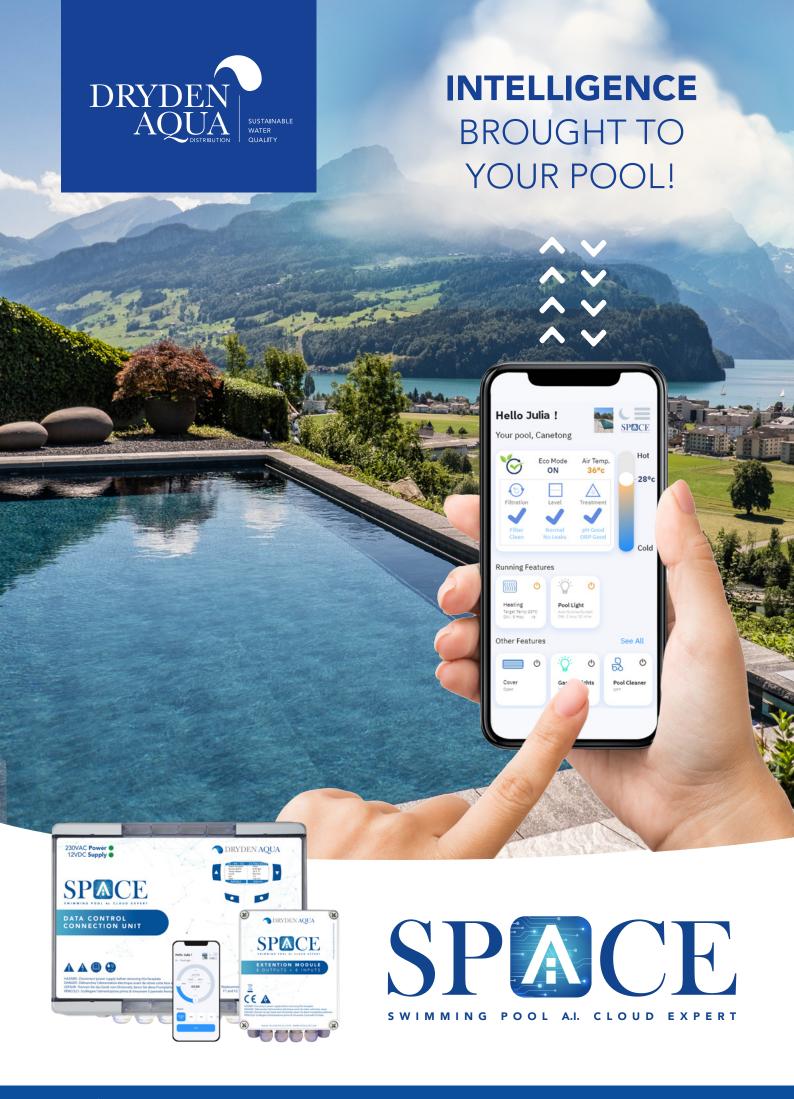

**DATA CONTROL CONNECTION UNIT** 

Unique pH/Redox probe which does not require calibration (selfcorrecting with A.I.)

pH/Redox, air & water temperature,

8 INPUTS + 8 EXTRA RELAYS

**SPACE EXTENSION MODULE** 