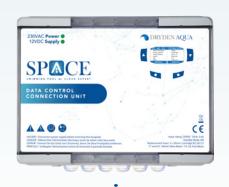

**DATA CONTROL CONNECTION UNIT** 

Unique pH/Redox probe which does not require calibration (selfcorrecting with A.I.)

pH/Redox, air & water temperature,

8 INPUTS + 8 EXTRA RELAYS

**SPACE EXTENSION MODULE** 