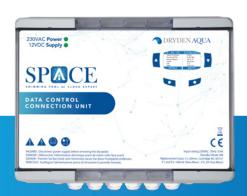

# INTELLIGENT CONTROL & MONITORING

Via the **Dryden SPACE** application, the system makes every pool installation remotely visible. Parameters can be adjusted and many elements can be monitored and analysed.

- Enhanced protection with notifications: Pump protection, overpressure, antifreeze, high temperature, alkalinity control in case of unstable pH, detection of low consumables level etc.
- **⊘** Energy consumption monitoring (optional).
- Automatic updates and graphical data recording.