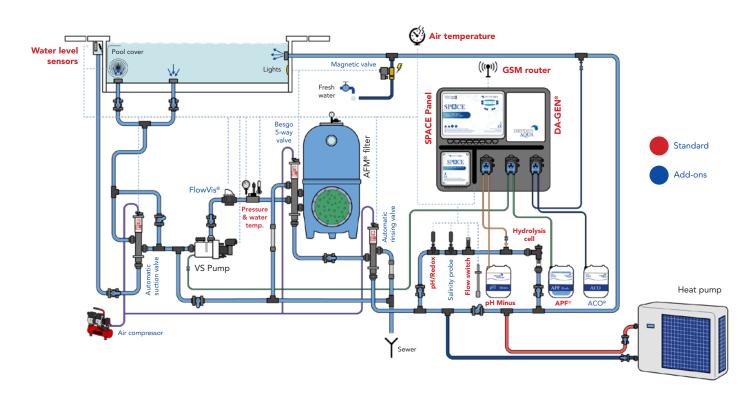

#### SPACE with DAISY+ SCHEMATIC DIAGRAM

Dr. Dryden is a marine biologist specialising in swimming pool water treatment. His mission is to eliminate toxic disinfection by-products and provide the best air and water quality on the market. For over 35 years, Dr. Dryden has been working with chlorinated systems for Dolphins and other aquatic mammals before successfully introducing his technology to the pool industry. Today, as a testament to the performance, safety and benefits of his water treatment solutions, over 500'000 swimming pools worlwide are using Dryden Aqua products.