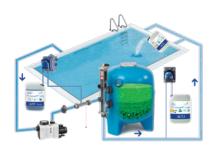

#### SPACE with DAISY+ SCHEMATIC DIAGRAM

Dr. Dryden is a marine biologist specialising in swimming pool water treatment. His mission is to eliminate toxic disinfection by-products and provide the best air and water quality on the market. For over 35 years, Dr. Dryden has been working with chlorinated systems for Dolphins and other aquatic mammals before successfully introducing his technology to the pool industry. Today, as a testament to the performance, safety and benefits of his water treatment solutions, over 500'000 swimming pools worlwide are using Dryden Aqua products.